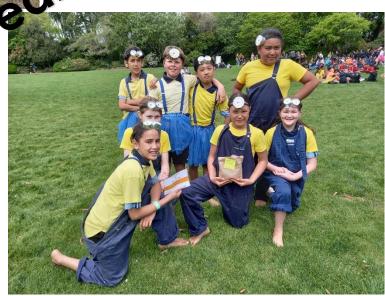

nd</sup> Ava Begbie

3rd Ryder Van der Heyden

#### Junior Call, Follow, Catch:

] st Isla Motion 2nd Sienna Farrell

Harper Van der Heyden

Champion Call, Follow, Catch -Isla Motion **Reserve Champion -**Sienna Farrell





















#### **Senior Rearing; Grooming:**

1st Auguste Farrell
 2nd Octavia Farrell
 3rd Fionn Croke

#### **Senior Rearing; Grooming:**

1st Layla van Heuven
 2nd Sienna Farrell
 3rd Cillian Croke

**Champion Rearing; Grooming -** Auguste Farrell Layla van Heuven

Overall Champion – Junior Lamb – Putāruru Tractor Service Cup -Overall Champion – Senior Lamb – Eaton Cup -

Overall Champion Lamb - Layla van Heuven
Overall Reserve Champion Lamb - Fionn Croke



Layla van Heuven Fionn Croke







## Putaruru Schools Pet Day

2023





### **Amazing Race**









### Touch Competition 2023 Touch Draw - Round 3, Friday October 27th, 2023

#### Duty School: St Marys School

#### First Round - 4.00 pm

| · · · · · · · · · · · · · · · · · · · |                   |                    |         |  |  |
|---------------------------------------|-------------------|--------------------|---------|--|--|
| Field                                 | Team A            | Team B             | Section |  |  |
| 1                                     | St M Red          | Pc Galaxy          | INT     |  |  |
| 2                                     | TWK Waenga Kiwi   | PPS Tu Meke        | seniors |  |  |
| 3                                     | St M Blue         | PPS Te Pai Ke      | Seniors |  |  |
| 4                                     | St M Yellow       | Puk