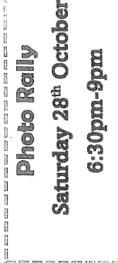

# Putaruru Baptist Youth Group:

Off Site Event Permission Form

Photo Rally around Putaruru area Event:

Saturday 28th October 6:30pm-9pm When:

\$3 Cost: as parent or guardian,

give permission for

to attend this youth group event.