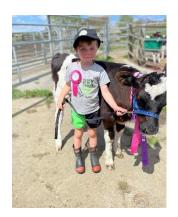

#### **PUTĀRURU SCHOOLS AG DAY 2023 - RESULTS**

#### **Calves**

#### Intermediate Leading:

1st Toby Christensen2nd Thomas Hayward

3rd Korben Van der Heyden

#### **Senior Leading:**

1st Cade Siely-Conway

2<sup>nd</sup> Koby Ormsby 3<sup>rd</sup> Tegan Iddon

#### **Junior Leading:**

1st Cooper Ormsby2nd Harry Woods3rd Kenzie Hughson

**Champion Leading -** Thomas Hayward **Reserve Chamption -** Toby Christensen

1st Haylee Seeley
 2nd Toby Christensen
 3rd Thomas Hayward