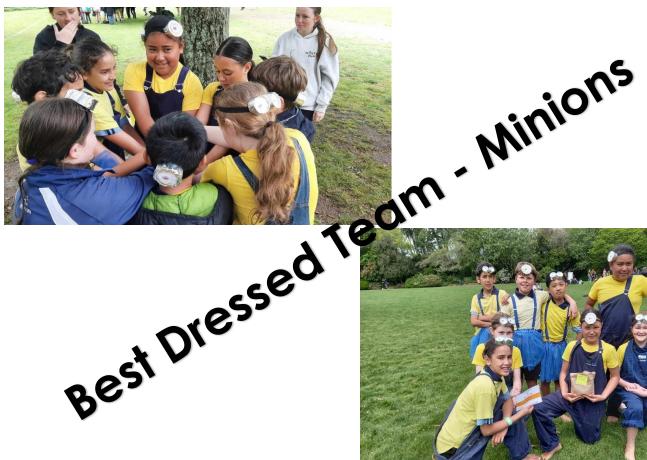

p>nd</sup> Ava Begbie

3rd Ryder Van der Heyden

#### Junior Call, Follow, Catch:

] st Isla Motion 2nd Sienna Farrell

Harper Van der Heyden

Champion Call, Follow, Catch -Isla Motion **Reserve Champion -**Sienna Farrell





















#### **Senior Rearing; Grooming:**

1st Auguste Farrell
 2nd Octavia Farrell
 3rd Fionn Croke

#### **Senior Rearing; Grooming:**

1st Layla van Heuven
 2nd Sienna Farrell
 3rd Cillian Croke

**Champion Rearing; Grooming -** Auguste Farrell Layla van Heuven

Overall Champion – Junior Lamb – Putāruru Tractor Service Cup -Overall Champion – Senior Lamb – Eaton Cup -

Overall Champion Lamb - Layla van Heuven
Overall Reserve Champion Lamb - Fionn Croke



Layla van Heuven Fionn Croke







## Putaruru Schools Pet Day

2023





### **Amazing Race**









### Touch Competition 2023 Touch Draw - Round 3, Friday October 27th, 2023

#### Duty School: St Marys School

#### First Round - 4.00 pm

| · · · · · · · · · · · · · · · · · · · |                   |                    |         |  |  |
|---------------------------------------|-------------------|--------------------|---------|--|--|
| Field                                 | Team A            | Team B             | Section |  |  |
| 1                                     | St M Red          | Pc Galaxy          | INT     |  |  |
| 2                                     | TWK Waenga Kiwi   | PPS Tu Meke        | seniors |  |  |
| 3                                     | St M Blue         | PPS Te Pai Ke      | Seniors |  |  |
| 4                                     | St M Yellow       | P