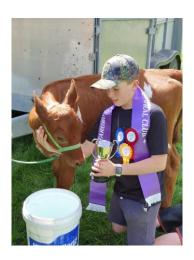

#### **PUTĀRURU SCHOOLS AG DAY 2023 - RESULTS**

#### **Calves**

#### Intermediate Leading:

1st Toby Christensen2nd Thomas Hayward

3rd Korben Van der Heyden

#### **Senior Leading:**

1st Cade Siely-Conway

2<sup>nd</sup> Koby Ormsby 3<sup>rd</sup> Tegan Iddon

#### **Junior Leading:**

1st Cooper Ormsby2nd Harry Woods3rd Kenzie Hughson

**Champion Leading -** Thomas Hayward **Reserve Chamption -** Toby Christensen

1st Haylee Seeley
 2nd Toby Christensen
 3rd Thomas Hayward