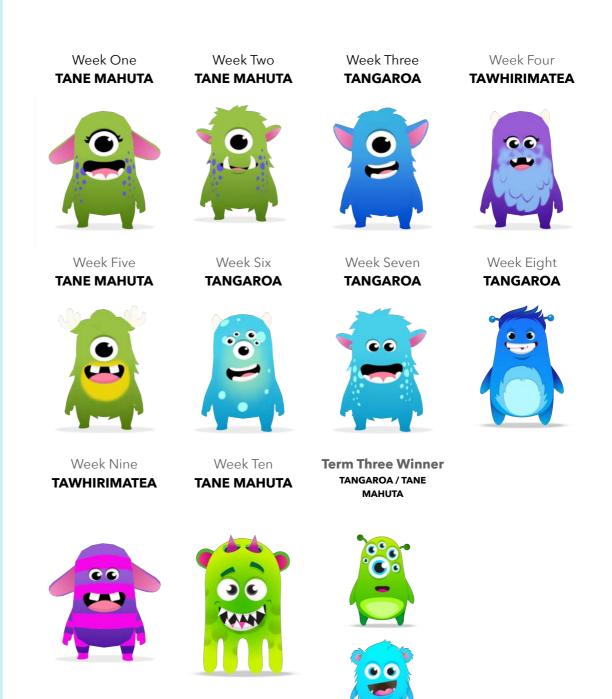

### Our Term Three Classdojo Leaderboard

Each week our students are busy showing off their awesomeness and earning Classdojo points. As a parent you can also see how many points they are getting and what they are getting their points for. If you are not connected to Classdojo please contact your child's teacher and they will help you.

# Our Classdojo Champions - Week IO of Term 3.

These students earned the most Classdojo points in their classroom during the week

Eva Room 3

Kuini Room 5

Room 6

Asher

Sariyah Room 7

Preciouz Room 8

Rakena Room 9

Romeo Room 10