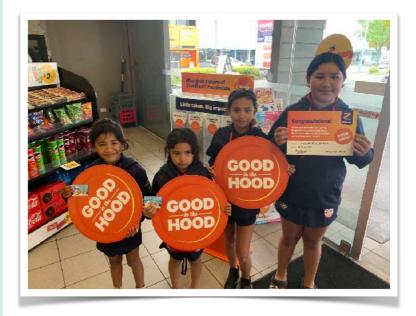

## All Good in the Hood

Dynesty, Tiara-Vai, Etana and Aaliyah got to represent Ebbett Park School and visit the Z Petrol Station in Hastings to be awarded our Good in the Hood prize - \$1114.00!! This money will go towards develop green spaces around the new bike track.