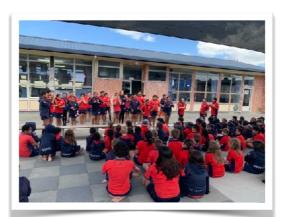

On Friday our EPS Cultural Group performed at Toitoi as a part of the Hastings Community Services Expo. They also shared their performance with the school. Thank you Mrs Tere-Taylor, Whaea Nora and Whaea Tineal for getting this group ready.