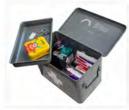

#### ARIA PLAYCENTRE FUNDRAISER

Earn great money for our kids education, while updating your first aid kits. Also great Xmas present ideas!

Check out <u>www.parachute.nz/pages/community-fundraising</u> or scan QR code.

Enter code ARIAPC at checkout & receive your kits at the beginning of December.

Family Essentials plus free Manuka Balm \$115

Venture Kit plus free Insect repellent \$78

Ouch Pouch with free Insect repellent \$45