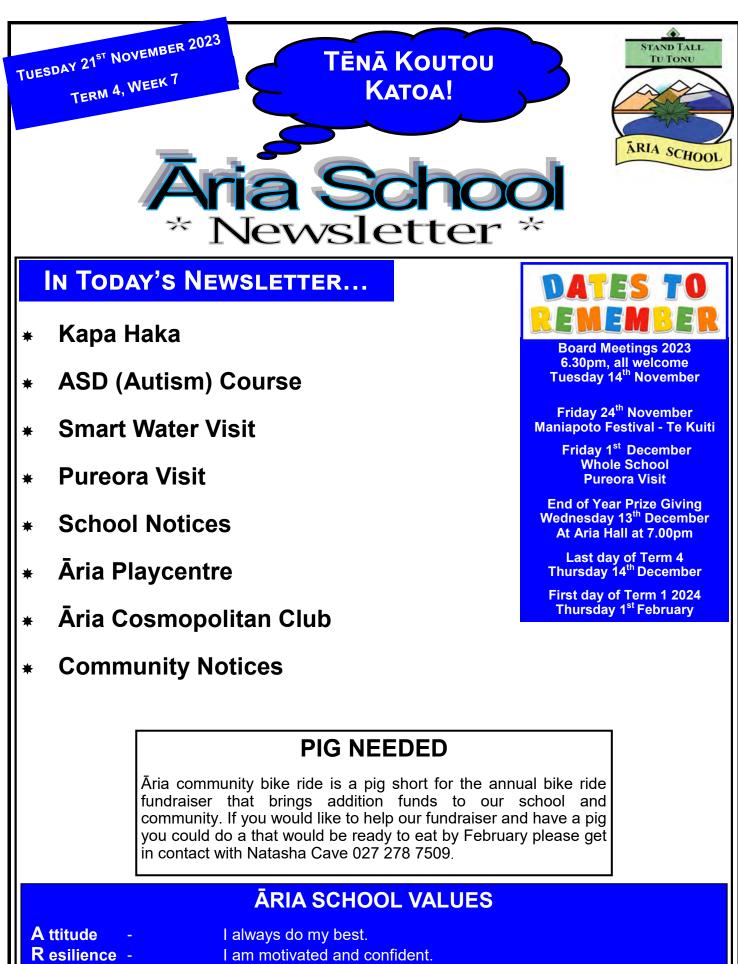

#### ARIA PLAYCENTRE FUNDRAISER

Earn great money for our kids education, while updating your first aid kits. Also great Xmas present ideas!

Check out <u>www.parachute.nz/pages/community-fundraising</u> or scan QR code.

Enter code ARIAPC at checkout & receive your kits at the beginning of December.

Family Essentials plus free Manuka Balm \$115

Venture Kit plus free Insect repellent \$78

Ouch Pouch with free Insect repellent \$45