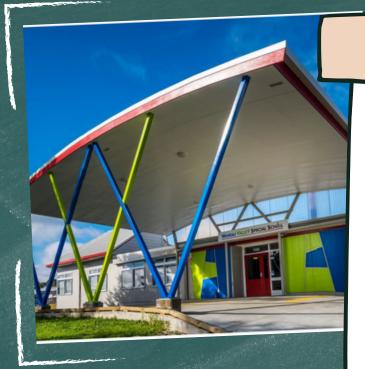

## WAIRAU VALLEY SPECIAL SCHOL

- Starting this week, student DROP-OFFS and PICK-UPS are going to be at the FRONT of the School
- GC will be going to the Planetarium on Wednesday, the 24th
- Arletta van den Bosch, Child and Family Counsellor, is supporting the WVSS team with behavioural plans