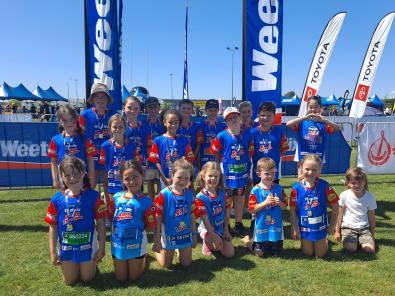

## **CONGRATULATIONS** - NGĀ MIHI NUI

Congratulations to all of our tamariki who entered the Weetbix TRYathlon on Wednesday the 14<sup>th</sup> of February. After 3 years of cancellations it was wonderful to see this event back up and running making the most of the awesome facilities available at the Mitre 10 Sports Park. It was wonderful to see so many smiling faces and sense of achievement as you crossed the finish line. Wetiweti ana - awesome!