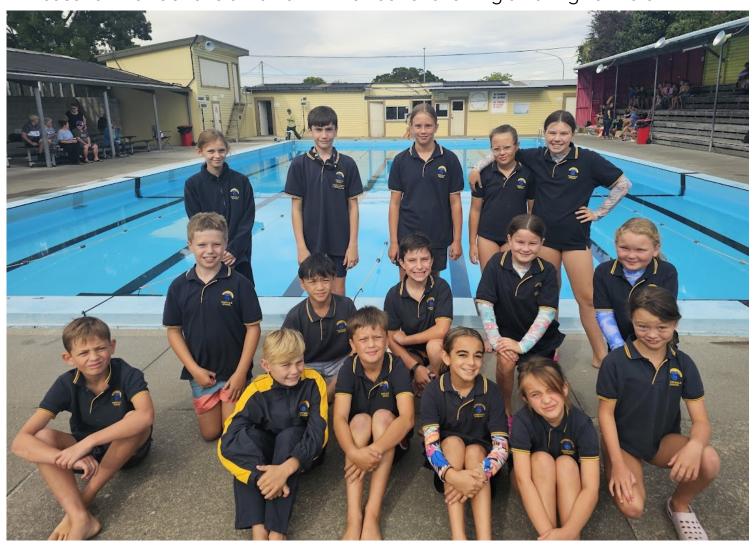

## **Parkvale Interschool Swimming**

Parkvale swimming team had a fantastic day last Friday at the Hastings interschool swimming sports. Our competitors managed placings in freestyle, backstroke, and breaststroke. In the relays, our teams had some fantastic races, taking out first and second! Well done to all tamariki involved for showing amazing Parkvale PRIDE