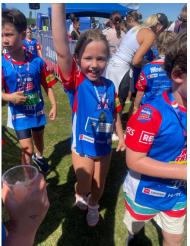

## **CONGRATULATIONS** - NGĀ MIHI NUI

Congratulations to all of our tamariki who entered the Weetbix TRYathlon on Wednesday the 14<sup>th</sup> of February. After 3 years of cancellations it was wonderful to see this event back up and running making the most of the awesome facilities available at the Mitre 10 Sports Park. It was wonderful to see so many smiling faces and sense of achievement as you crossed the finish line. Wetiweti ana - awesome!