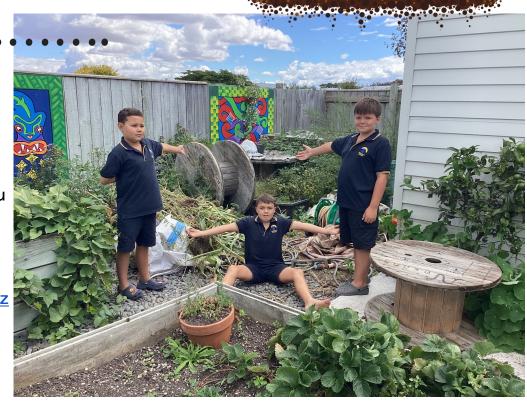

## Being Enviroschool Ākonga/Learners

Carrying on the awesome mahi from Mrs Blakesley and some wonderful parents in the past, Room 17 has taken up the responsibility to care for our Māra Kai / Food Garden this term. We started by going into the school garden area and identifying all the issues. We came up with 4 projects.

1. Develop a good weeding system

2. Compost and worm farm for better soil and produce.

3. Harvest and contribute the produce for school events

4. Organise a system for storing our garden items

We have finished weeding all of the garden boxes and some of the ground

## Awh inatia Mai - Can you help us?

We now need some volunteers to come in and help with the rest of the tidy up of the garden. If you are free and can help us with this, please contact

Mrs Lowe maliana@parkvale.school.nz and let us know.